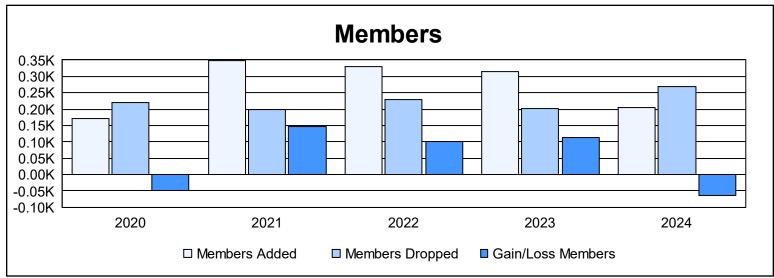

District D 3 As of June 2024 Cumulative

| Year      | New<br>Clubs | Dropped<br>Clubs | Gain/<br>Loss<br>Clubs | New<br>Members | Charter<br>Members | Reinstate<br>Members | Transfer<br>Members | Total<br>Member<br>Added | Total<br>Members<br>Dropped | Gain/<br>Loss<br>Members |
|-----------|--------------|------------------|------------------------|----------------|--------------------|----------------------|---------------------|--------------------------|-----------------------------|--------------------------|
| 2019-2020 | 3            | 1                | 2                      | 65             | 93                 | 11                   | 1                   | 170                      | 220                         | -50                      |
| 2020-2021 | 1            | 1                | 0                      | 251            | 44                 | 39                   | 13                  | 347                      | 199                         | 148                      |
| 2021-2022 | 4            | 3                | 1                      | 209            | 116                | 1                    | 3                   | 329                      | 229                         | 100                      |
| 2022-2023 | 1            | 0                | 1                      | 264            | 42                 | 7                    | 3                   | 316                      | 202                         | 114                      |
| 2023-2024 | 1            | 4                | -3                     | 150            | 32                 | 7                    | 15                  | 204                      | 268                         | -64                      |
| Average   | 2            | 2                | 0                      | 188            | 65                 | 13                   | 7                   | 273                      | 224                         | 50                       |