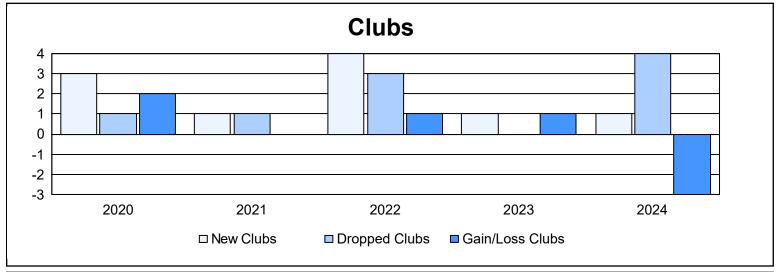

District D 3 As of June 2024 Cumulative

| Year      | New<br>Clubs | Dropped<br>Clubs | Gain/<br>Loss<br>Clubs | New<br>Members | Charter<br>Members | Reinstate<br>Members | Transfer<br>Members | Total<br>Member<br>Added | Total<br>Members<br>Dropped | Gain/<br>Loss<br>Members |
|-----------|--------------|------------------|------------------------|----------------|--------------------|----------------------|---------------------|--------------------------|-----------------------------|--------------------------|
| 2019-2020 | 3            | 1                | 2                      | 65             | 93                 | 11                   | 1                   | 170                      | 220                         | -50                      |
| 2020-2021 | 1            | 1                | 0                      | 251            | 44                 | 39                   | 13                  | 347                      | 199                         | 148                      |
| 2021-2022 | 4            | 3                | 1                      | 209            | 116                | 1                    | 3                   | 329                      | 229                         | 100                      |
| 2022-2023 | 1            | 0                | 1                      | 264            | 42                 | 7                    | 3                   | 316                      | 202                         | 114                      |
| 2023-2024 | 1            | 4                | -3                     | 150            | 32                 | 7                    | 15                  | 204                      | 268                         | -64                      |
| Average   | 2            | 2                | 0                      | 188            | 65                 | 13                   | 7                   | 273                      | 224                         | 50                       |